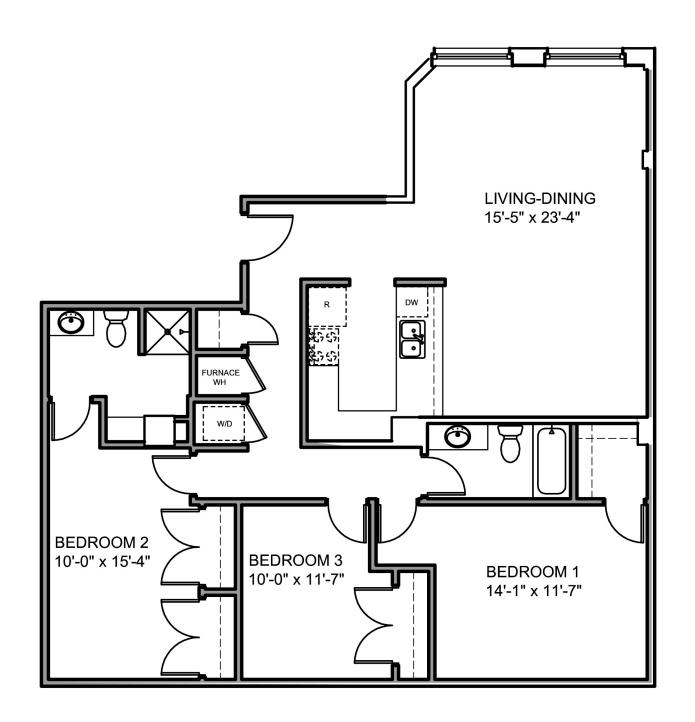

# 3 Bedroom Floor Plan D

1,363 square feet | Units 304, 404

### 12 Three-Bedroom Apartments

1,237 to 1,363 Square Feet Monthly Rents Starting at \$465