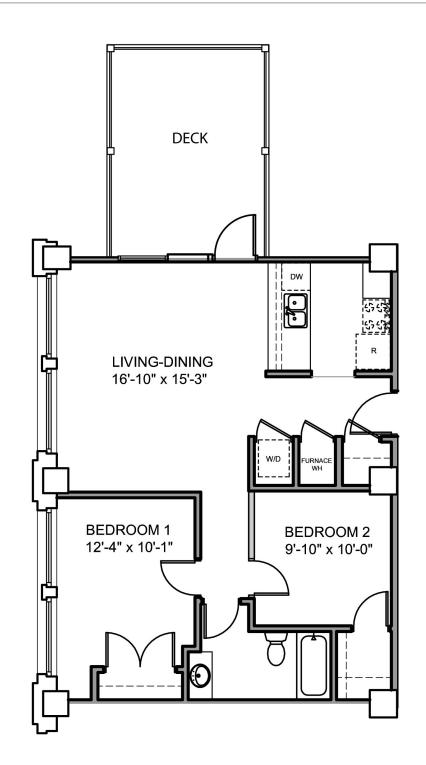

# 2 Bedroom Floor Plan A - Penthouse 865 square feet | Unit 904







### **Overview of Project**

Introducing Wiley Plaza... a complete renovation of Hutchinson's historic Wiley Building. Located at the corner of 1st and Main in Hutchinson, Kansas, Wiley Plaza is a creative response to a growing demand for rental living in the area. In addition to approximately 11,500 square feet of retail space, Wiley Plaza is comprised of 73 one, two, and three bedroom apartments, with a mixture of affordable housing and market-rate units. We comply with the Fair Housing Act. Ask us about handicap accessibility. Water and sewer utilities, snow removal and refuse collection services are included in the rent.

## **Apartment Amenities Include:**

- attached parking garage
- elevator access
- new energy-efficient appliances and lighting
- · cable, internet and telephone